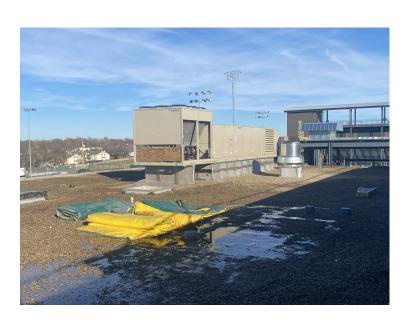

Zone B Level 2 — North Classrooms Paint and Ceiling Grid

Zone J —Concrete Landing and Stairs

Area B Roof —RTU B9 set

Area B Level 1 —Soffits and Paint