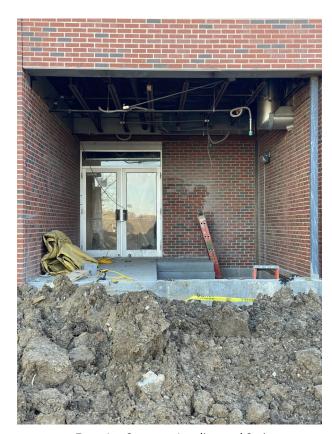

Zone B Level 2 — North Classrooms Paint and Ceiling Grid

Zone J —Concrete Landing and Stairs

Area B Roof —RTU B9 set

Area B Level 1 —Soffits and Paint