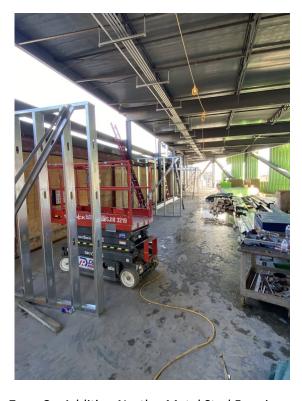

#### Addition:

- Start roofing and skin on the South
- Building dry-in on the North addition
- Overhead and in-wall MEP on the North

Zone C—Addition North—Metal Stud Framing

Zone G—Addition 2 South - Structural Steel Erection