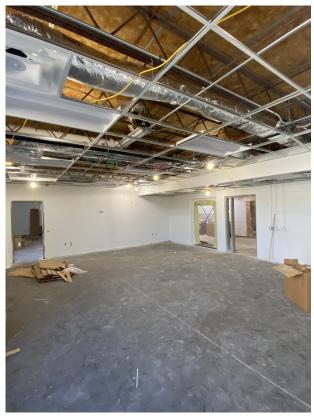

Zone B Level 2 — North Classrooms Paint and Ceiling Grid

Zone J —Concrete Landing and Stairs

Area B Roof —RTU B9 set

Area B Level 1 —Soffits and Paint