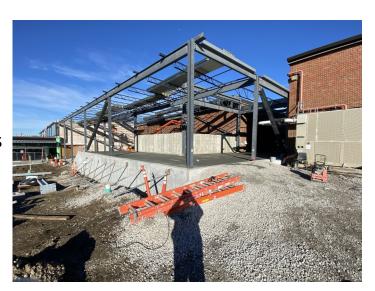

#### Addition:

- Start roofing and skin on the South
- Building dry-in on the North addition
- Overhead and in-wall MEP on the North

Zone C—Addition North—Metal Stud Framing

Zone G—Addition 2 South - Structural Steel Erection