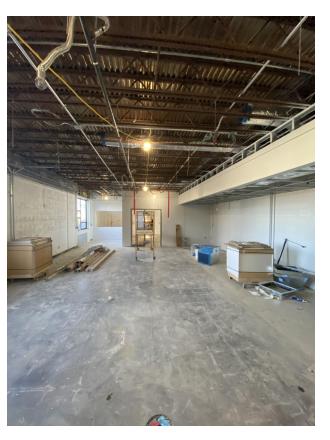

Zone B Level 2 — North Classrooms Paint and Ceiling Grid

Zone J —Concrete Landing and Stairs

Area B Roof —RTU B9 set

Area B Level 1 —Soffits and Paint