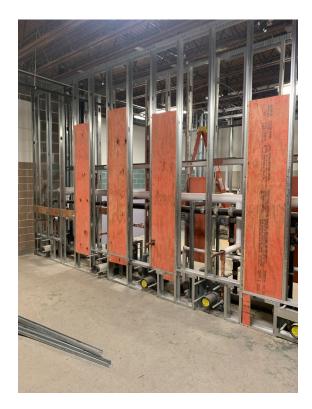

#### **Renovation Areas:**

- Mechanical, Plumbing, Electrical, & Sprinkler Overhead rough-in installation
- In-wall Electrical installation
- New stud wall framing

B Level 1 West—Restroom In Wall Plumbing and Fixture