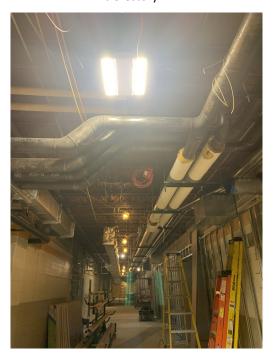

B Level 1 West—New overhead systems in hallway

Addition—Level 1—Ceilings, lights and paint complete in open office

B Building Basement—Overhead Mechanical Ductwork

Addition—Level 2 - New linear light fixtures, ceilings, and painted