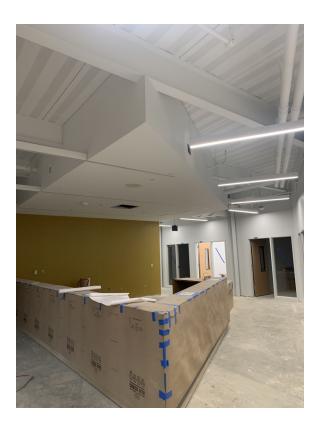

B Level 1 West—New overhead systems in hallway

Addition—Level 1—Ceilings, lights and paint complete in open office

B Building Basement—Overhead Mechanical Ductwork

Addition—Level 2 - New linear light fixtures, ceilings, and painted