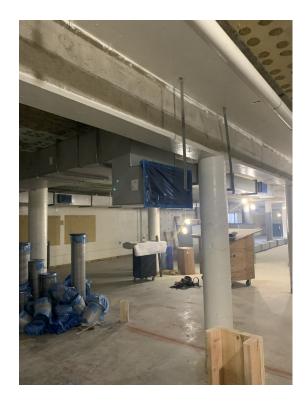

B Level 1 West—New overhead systems in hallway

Addition—Level 1—Ceilings, lights and paint complete in open office

B Building Basement—Overhead Mechanical Ductwork

Addition—Level 2 - New linear light fixtures, ceilings, and painted