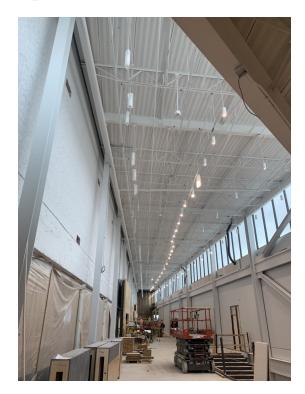

#### Addition:

- Pour polished concrete flooring
- Complete installation of doors and hardware in Level 2
- Complete install of wood panel feature walls

Addition— Pendant lights and freshly painted ceiling in clerestory