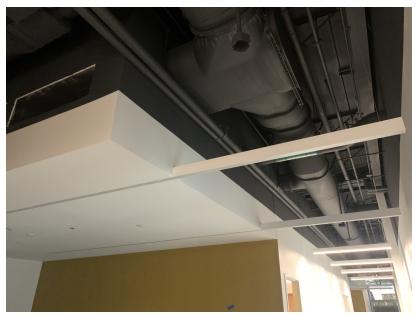

#### **Renovation Areas:**

- Mechanical, Plumbing, Electrical, & Sprinkler Overhead rough-in installation
- In-wall Electrical installation
- New stud wall framing

B Level 1 West—New overhead systems in hallway

Addition—Level 1—Ceilings, lights and paint complete in open office

B Building Basement—Overhead Mechanical Ductwork

Addition—Level 2 - New linear light fixtures, ceilings, and painted