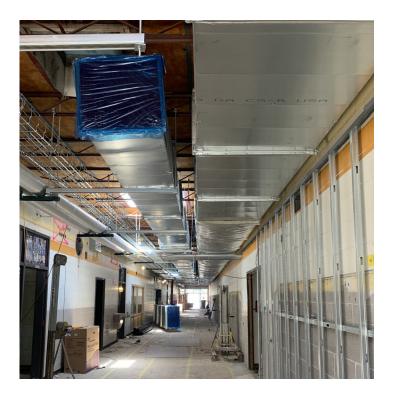

#### **Renovation Areas:**

- Complete overhead mechanical, electrical, and sprinkler systems in North B Building
- Install new drywall walls and soffits
- Install paint, ceiling grid, and epoxy flooring

#### Addition:

- Install roller shades in Addition 1
- Complete footings for North addition 2
- Set steel for North side of Addition 2

Breezeway demo for Addition 2

B Level 1 West hallway—New finishes

Renovation—North B Building Ductwork and Electrical