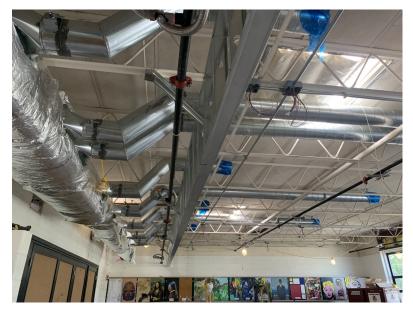

#### **Renovation Areas:**

- Complete overhead mechanical, electrical, and sprinkler systems in North B Building
- Install new drywall walls and soffits
- Install paint, ceiling grid, and epoxy flooring

B Building North—Overhead Sprinkler and Ductwork in Art

B Basement—Teacher Collaboration Space

Addition—Level 2—Innovation way and Field House Lobby