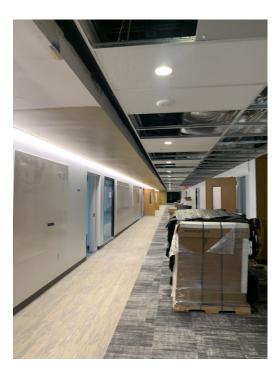

#### **Renovation Areas:**

- Demolition in B Building
- Install new mechanical, electrical, plumbing systems in B Building
- Install new carpet in B Level 1 West

#### Addition:

- Install roller shades in Addition 1
- Complete footings for North addition 2
- Set steel for North side of Addition 2

Breezeway demo for Addition 2

B Level 1 West hallway—New finishes

Renovation—North B Building Ductwork and Electrical