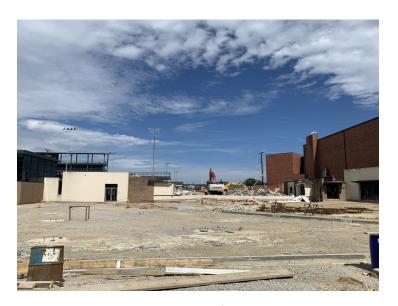

#### Addition:

- Punch list items in Addition 1
- Demolished existing breezeway for Addition 2 building pad work
- Started footings on North side of Addition 2

#### Addition:

- Install roller shades in Addition 1
- Complete footings for North addition 2
- Set steel for North side of Addition 2

Breezeway demo for Addition 2

B Level 1 West hallway—New finishes

Renovation—North B Building Ductwork and Electrical