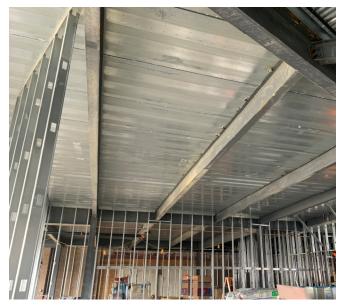

#### Addition:

- Curtain Wall/Glass on the North and South
- Roofing on the South Addition

Zone G—Renovation—Permanent Ductwork and Direct Applied Ceiling

Zone C—Level 1—Interior Framing in Progress

Zone C—Level 2—Addition 2 North