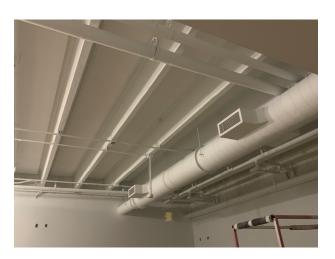

#### Addition:

- Curtain Wall/Glass on the North and South
- Roofing on the South Addition

Zone G—Renovation—Permanent Ductwork and Direct Applied Ceiling

Zone C—Level 1—Interior Framing in Progress

Zone C—Level 2—Addition 2 North