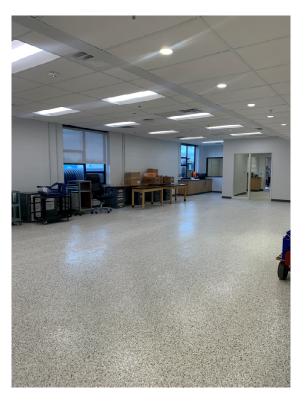

#### **Renovation Areas:**

- Complete finishes—flooring, ceiling, paint in B East for owner move-in
- Paint and ceiling in South renovation old admin.

Zone G—South Addition 2 – Steel Complete and Overhead In Progress

Zone B Classroom—Final Finishes

Zone C—Addition 2 North—West Side Skin