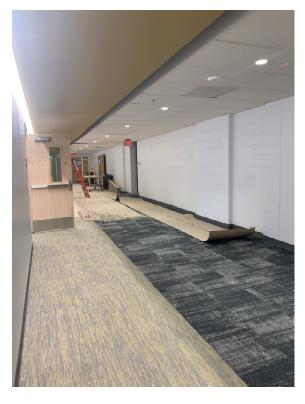

#### Addition:

- Completed concrete slabs
- Started overhead mechanical, electrical, sprinkler, plumbing rough-in
- Continued with roofing and building skin on North

Zone B—Complete Hallway in Level 1