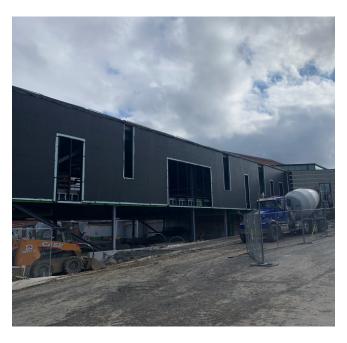

#### Addition:

- Completed concrete slabs
- Started overhead mechanical, electrical, sprinkler, plumbing rough-in
- Continued with roofing and building skin on North

Zone B—Complete Hallway in Level 1

#### Addition:

- Curtain Wall/Glass on the North and South
- Roofing on the South Addition

Zone G—Renovation—Permanent Ductwork and Direct Applied Ceiling

Zone C—Level 1—Interior Framing in Progress

Zone C—Level 2—Addition 2 North