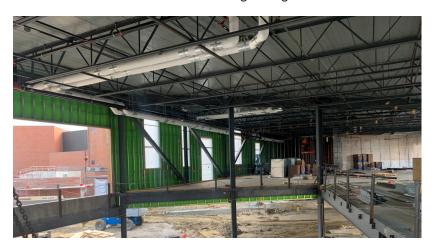

Zone G—South Addition 2 – Steel Complete and Overhead In Progress

Zone B Classroom—Final Finishes

Zone C—Addition 2 North—West Side Skin