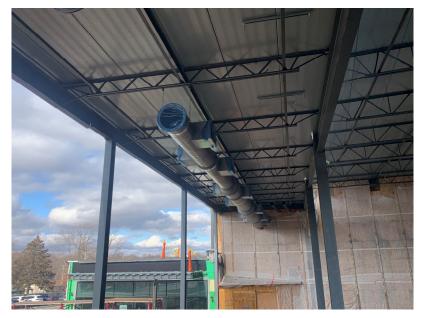

#### Addition:

- Curtain Wall/Glass on the North and South
- Roofing on the South Addition

Zone G—Renovation—Permanent Ductwork and Direct Applied Ceiling

Zone C—Level 1—Interior Framing in Progress

Zone C—Level 2—Addition 2 North

Zone G—South Addition 2 – Steel Complete and Overhead In Progress

Zone B Classroom—Final Finishes

Zone C—Addition 2 North—West Side Skin