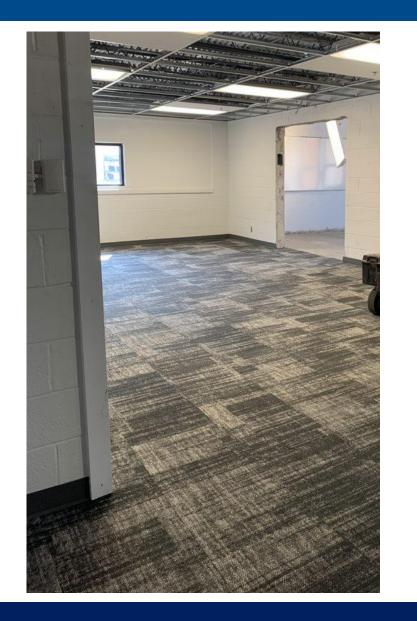

## AREA J LEVEL 3 MATH & MODERN LANGUAGE STATUS

Area J Level 3 – New HVAC and Plumbing system, new LED lighting, new carpet, updated plumbing fixtures and added wall tile in the restrooms, new doors and hardware, added flex classrooms

#### STATUS

- Upgraded HVAC ductwork
- New carpet and ceiling installed