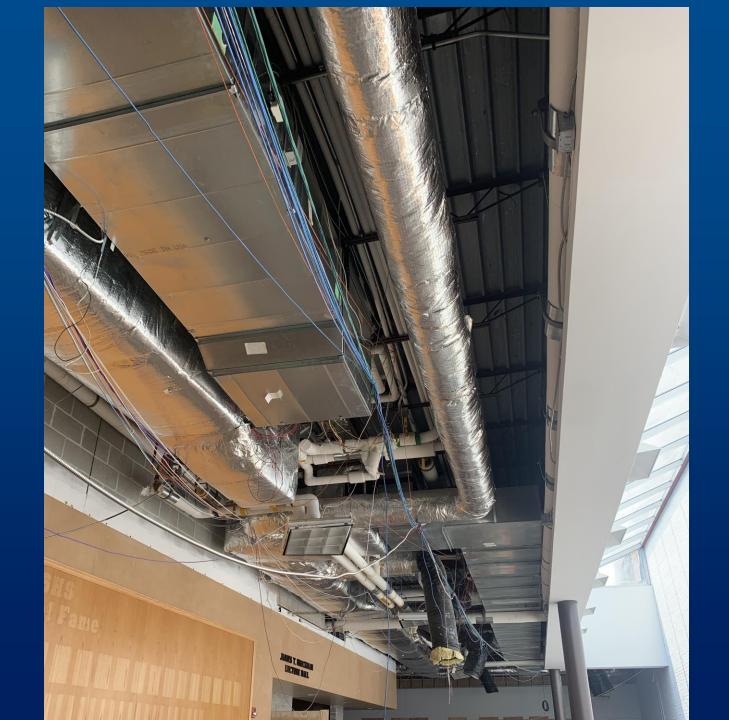

## CAFETERIA, KITCHEN, VISITOR LOCKER ROOM STATUS

Cafeteria – Updated ductwork & HVAC system, added sprinkler system, freshly painted walls, updated industrial ceiling, and new snack store & catering office