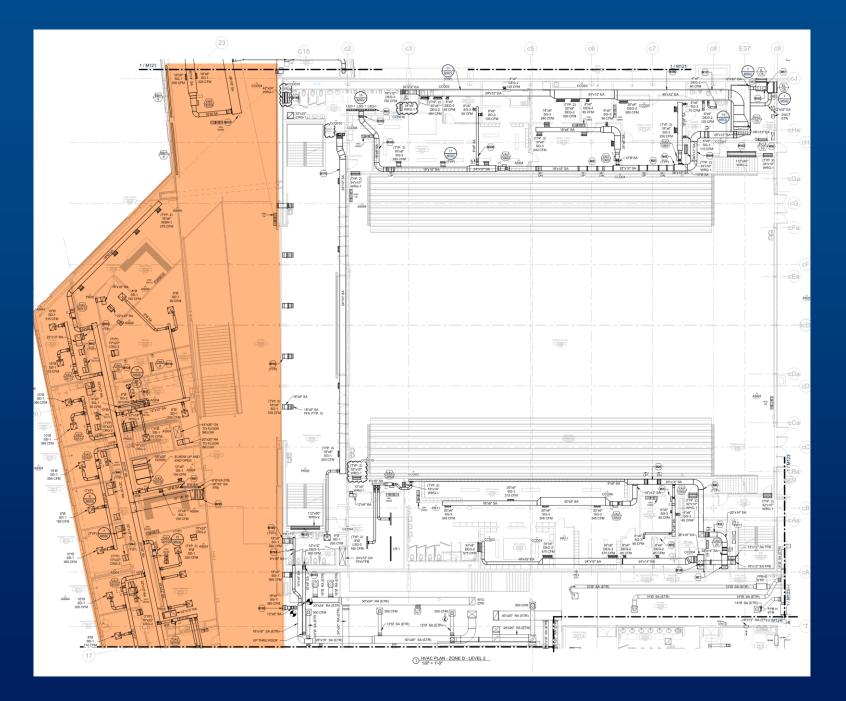

# ADDITION CONSTRUCTION UPDATE - STEEL STRUCTURE STARTING THIS WEEK

Area D & G – Addition

## ADDITION CONSTRUCTION - FUTURE STATE

gouldevan

## ADDITION CONSTRUCTION - FUTURE STATE