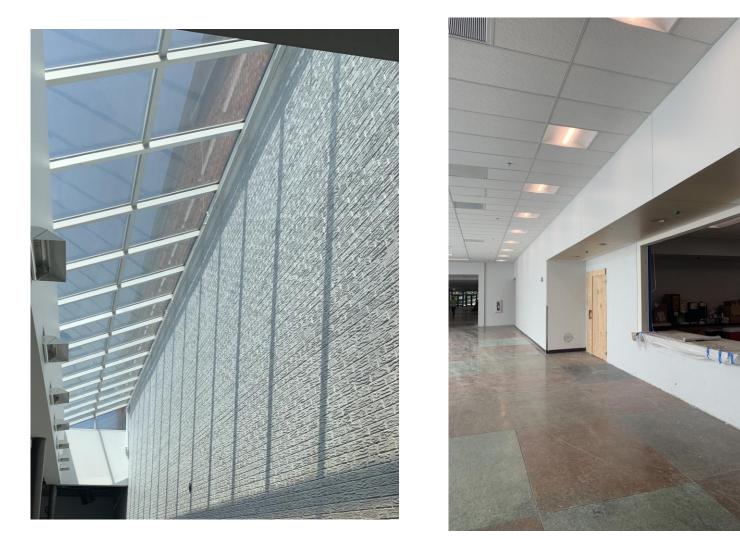

## PAC LOBBY STATUS

PAC Lobby – New HVAC system, upsized storm drainage, updated ceiling, new LED lights, fresh bright paint

### PAC LOBBY & PUBLIC RESTROOMS COMING SOON

#### PAC Lobby

- Woodwork Features
- New resinous flooring

#### Public Restrooms

• New Wall Tile