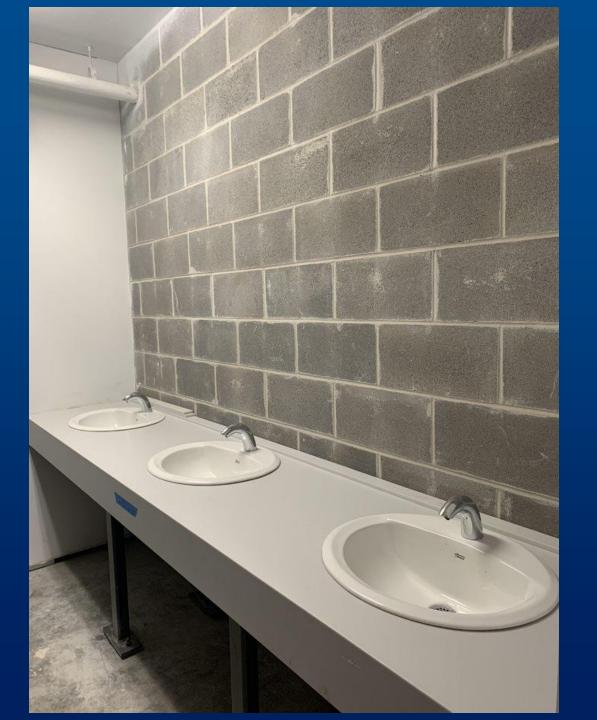

#### Public Restrooms

• New Wall Tile

## AREA J SCIENCE WING STATUS

Key Plan:

Science Wing – New HVAC and Plumbing system, new LED lighting, updated science casework, new resilient flooring, updated plumbing fixtures and added wall tile in the restrooms

## AREA J LEVEL 3 MATH & MODERN LANGUAGE STATUS

Area J Level 3 – New HVAC and Plumbing system, new LED lighting, new carpet, updated plumbing fixtures and added wall tile in the restrooms, new doors and hardware, added flex classrooms

#### Restrooms

- New resinous flooring
- Upgraded lighting and ceiling