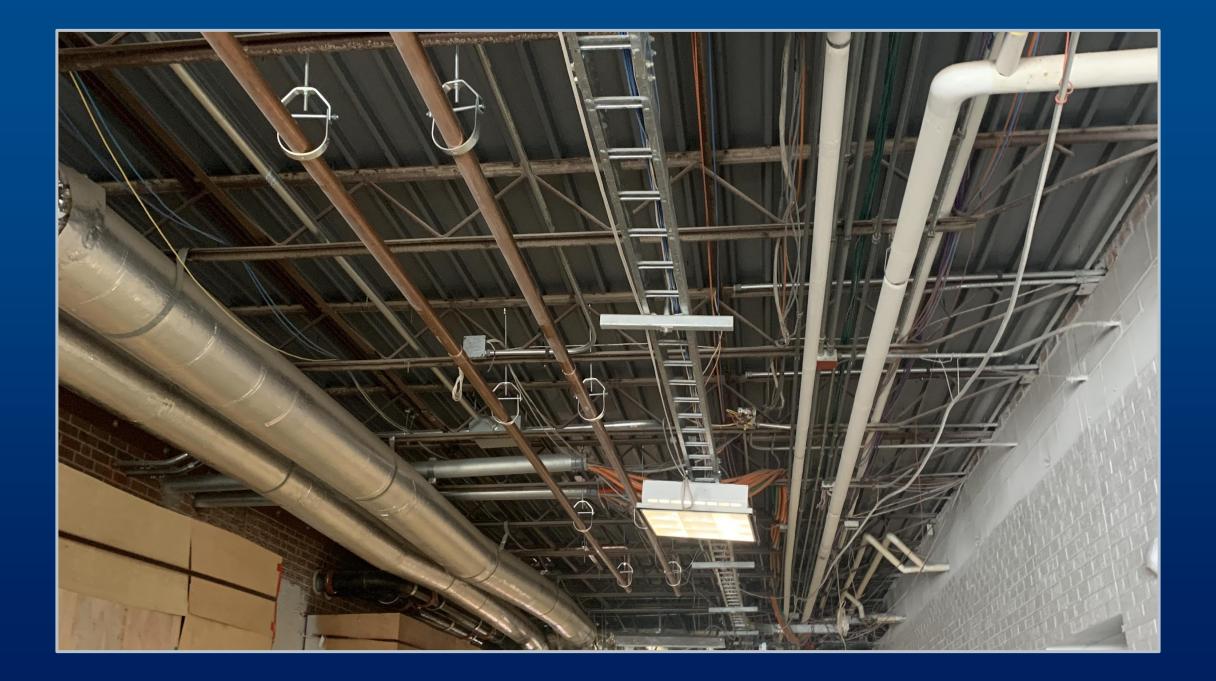

## CAFETERIA, KITCHEN, VISITOR LOCKER ROOM STATUS

Cafeteria – Updated ductwork & HVAC system, added sprinkler system, freshly painted walls, updated industrial ceiling, and new snack store & catering office

## LOCKER ROOM - PLUMBING AND MECHANICAL SYSTEMS

## FIELD HOUSE, FIELD HOUSE LOBBY & LOCKER ROOMS STATUS