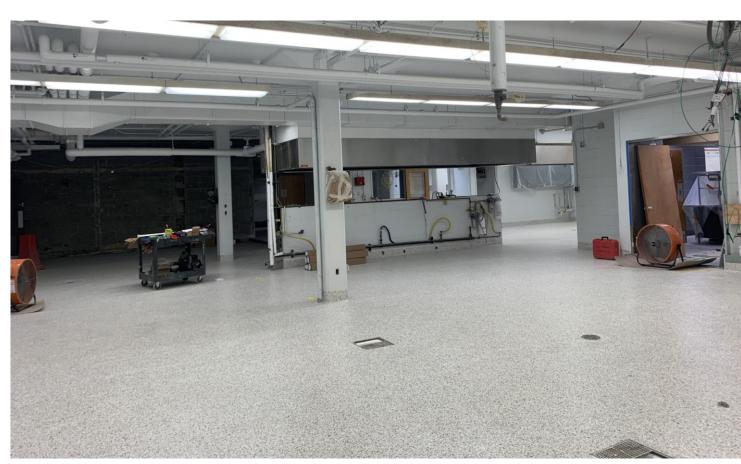

## **KTICHEN FLOORING UPDATE**

## CAFETERIA, KITCHEN, VISITOR LOCKER ROOM STATUS

Cafeteria – Updated ductwork & HVAC system, added sprinkler system, freshly painted walls, updated industrial ceiling, and new snack store & catering office