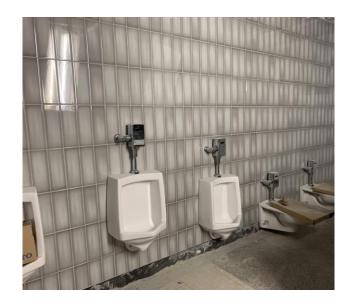

#### Public Restrooms

• New Wall Tile

## AREA J SCIENCE WING STATUS

Key Plan:

Science Wing – New HVAC and Plumbing system, new LED lighting, updated science casework, new resilient flooring, updated plumbing fixtures and added wall tile in the restrooms

## AREA J LEVEL 3 MATH & MODERN LANGUAGE STATUS

Area J Level 3 – New HVAC and Plumbing system, new LED lighting, new carpet, updated plumbing fixtures and added wall tile in the restrooms, new doors and hardware, added flex classrooms