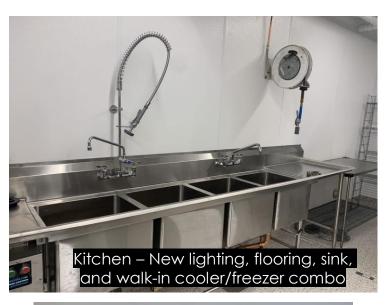

## CAFETERIA, KITCHEN, VISITOR LOCKER ROOM STATUS

Cafeteria – Updated ductwork & HVAC system, added sprinkler system, freshly painted walls, updated industrial ceiling, and new snack store & catering office