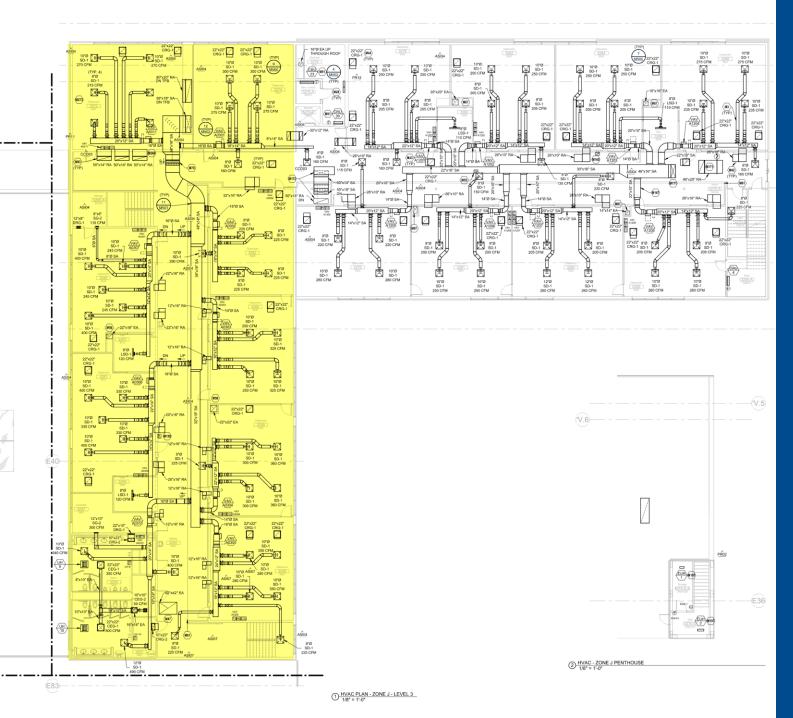

## AREA J SCIENCE WING STATUS

Key Plan:

Science Wing – New HVAC and Plumbing system, new LED lighting, updated science casework, new resilient flooring, updated plumbing fixtures and added wall tile in the restrooms

## AREA J LEVEL 3 MATH & MODERN LANGUAGE STATUS

Area J Level 3 – New HVAC and Plumbing system, new LED lighting, new carpet, updated plumbing fixtures and added wall tile in the restrooms, new doors and hardware, added flex classrooms