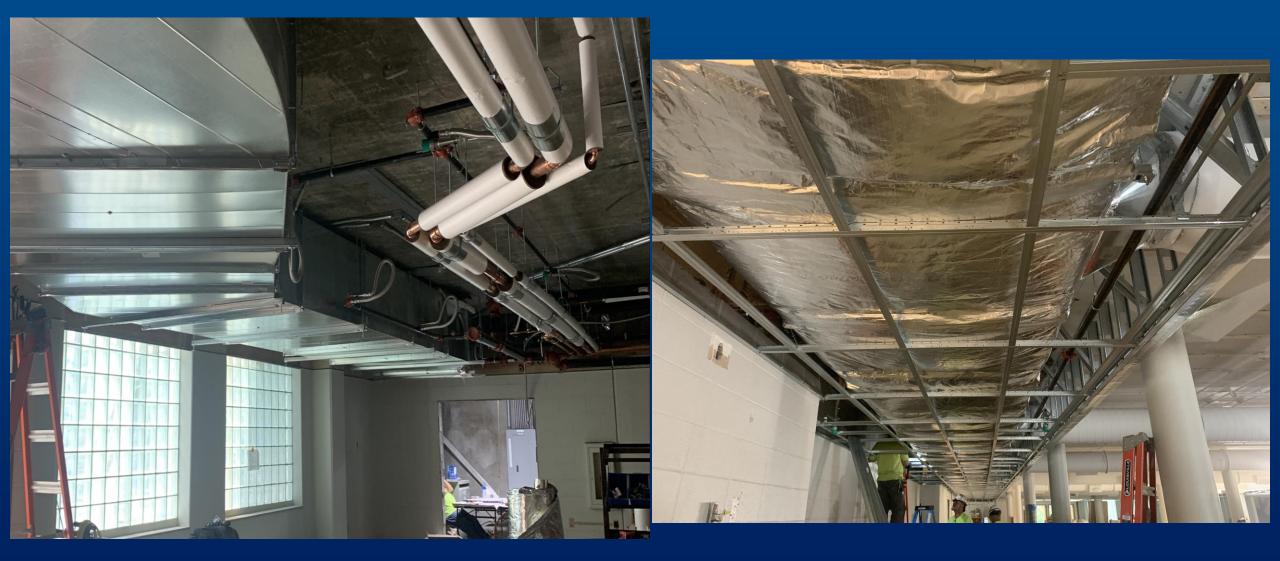

## KITCHEN & CAFETERIA AREA - CONSTRUCTION UPDATE

### KITCHEN & CAFETERIA AREA - CONSTRUCTION UPDATE

## CAFETERIA, KITCHEN, VISITOR LOCKER ROOM STATUS

Cafeteria – Updated ductwork & HVAC system, added sprinkler system, freshly painted walls, updated industrial ceiling, and new snack store & catering office