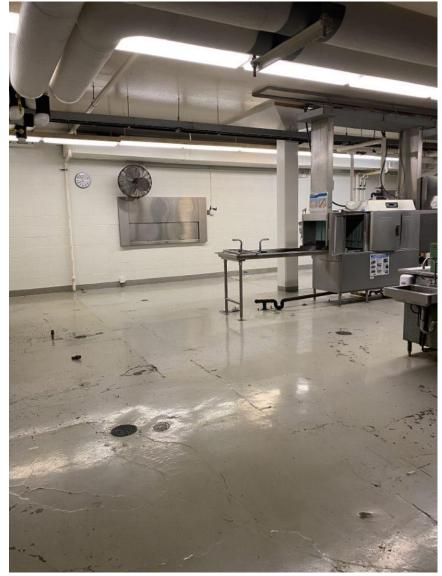

## **KTICHEN FLOORING UPDATE**

## CAFETERIA, KITCHEN, VISITOR LOCKER ROOM STATUS

Cafeteria – Updated ductwork & HVAC system, added sprinkler system, freshly painted walls, updated industrial ceiling, and new snack store & catering office