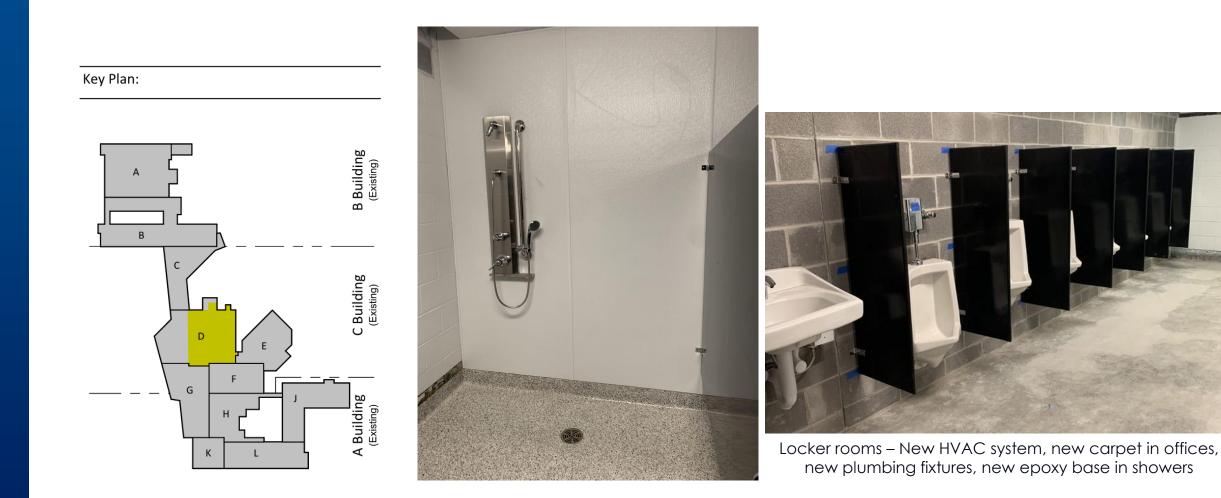

#### Key Plan:

- Kitchen, Cafeteria, Visitor Locker
- Field House Lobby, Women's/Men's Locker Room
- PAC Lobby, Public Restrooms, Lecture Hall, Concession Stand
- N/S Wing of Science Wing
- N/S Wing of Area J Level 3

## CAFETERIA, KITCHEN, VISITOR LOCKER ROOM STATUS

Cafeteria – Updated ductwork & HVAC system, added sprinkler system, freshly painted walls, updated industrial ceiling, and new snack store & catering office