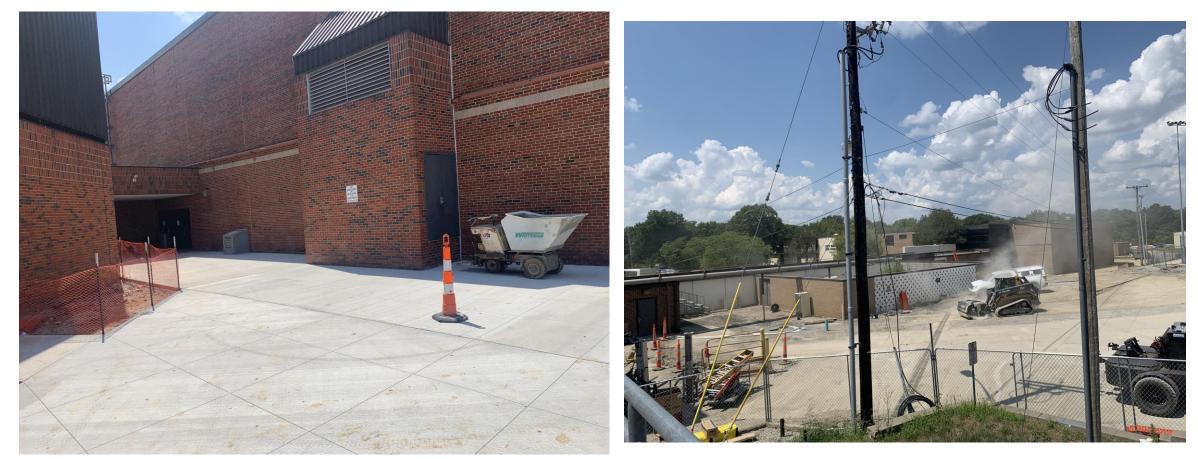

## SITE WORK - STILL TO COME

#### Status:

• New Chiller Yard Installed, Concrete Pavement, and Underground Site Utilities

#### Still to Come:

• New Retaining wall and Loading Dock