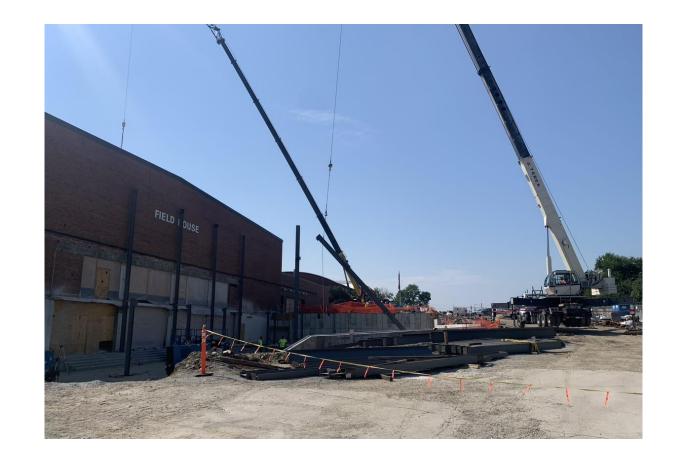

# ADDITION CONSTRUCTION UPDATE - STEEL STRUCTURE STARTING THIS WEEK

Area D & G – Addition