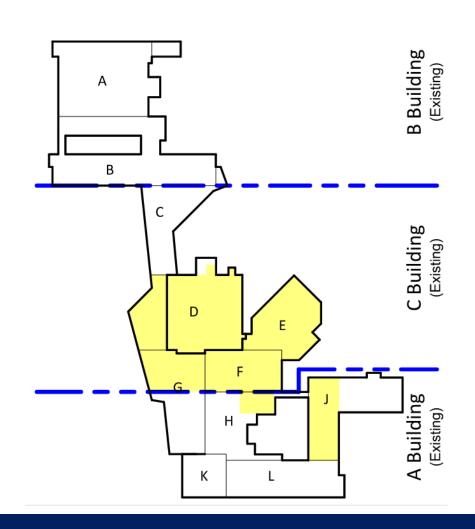

## PHASE 1 CONSTRUCTION AREAS

#### Key Plan:

- Kitchen, Cafeteria, Visitor Locker
- Field House Lobby, Women's/Men's Locker Room
- PAC Lobby, Public Restrooms, Lecture Hall, Concession Stand
- N/S Wing of Science Wing
- N/S Wing of Area J Level 3