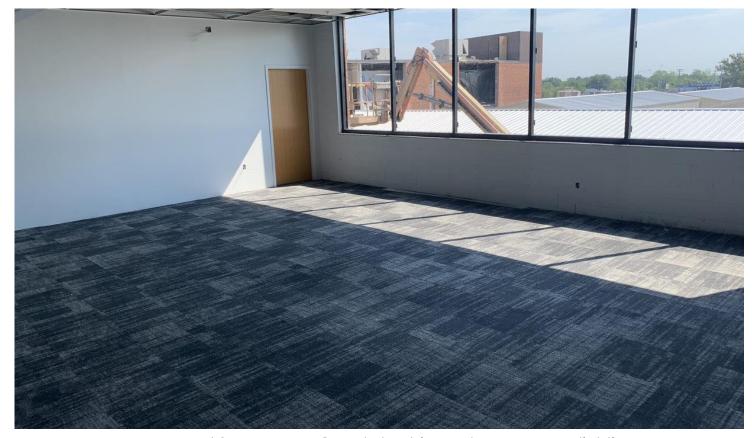

## AREA J LEVEL 3 MATH & MODERN LANGUAGE STATUS

Area J Level 3 – New HVAC and Plumbing system, new LED lighting, new carpet, updated plumbing fixtures and added wall tile in the restrooms, new doors and hardware, added flex classrooms