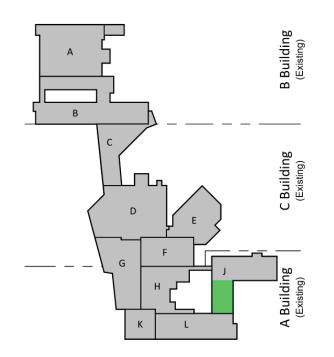

## PHASE 1 CONSTRUCTION AREAS

#### Key Plan:

- Kitchen, Cafeteria, Visitor Locker
- Field House Lobby, Women's/Men's Locker Room
- PAC Lobby, Public Restrooms, Lecture Hall, Concession Stand
- N/S Wing of Science Wing
- N/S Wing of Area J Level 3