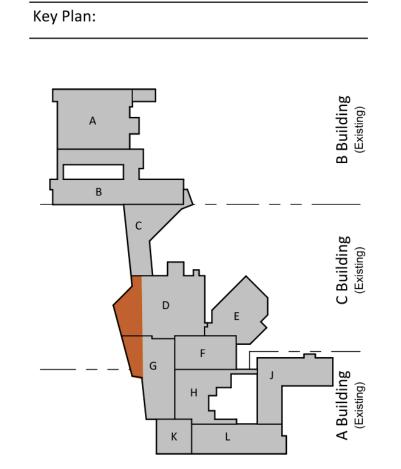

# ADDITION CONSTRUCTION UPDATE - STEEL STRUCTURE STARTING THIS WEEK

Area D & G – Addition

## ADDITION CONSTRUCTION - FUTURE STATE

gouldevan

## ADDITION CONSTRUCTION - FUTURE STATE