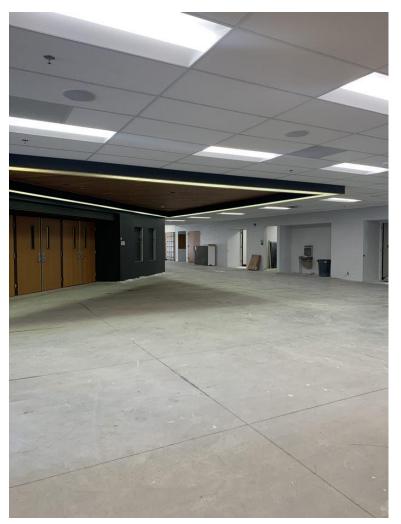

## PAC LOBBY STATUS

PAC Lobby – New HVAC system, upsized storm drainage, updated ceiling, new LED lights, fresh bright paint

#### PAC Lobby

- Woodwork Features
- New resinous flooring

# PAC LOBBY, PUBLIC RESTROOMS, CONCESSION STAND STATUS

Concession Stand and Lobby – New HVAC system, upsized storm drainage, updated ceiling, new LED lights, fresh bright paint