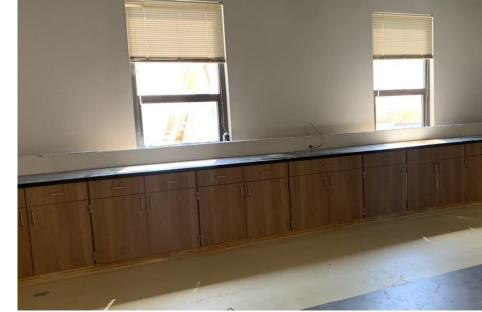

## AREA J SCIENCE WING STATUS

Key Plan:

Science Wing – New HVAC and Plumbing system, new LED lighting, updated science casework, new resilient flooring, updated plumbing fixtures and added wall tile in the restrooms

#### Classrooms

- New Epoxy countertops in science rooms
- Large Windows and Updated Window Shades