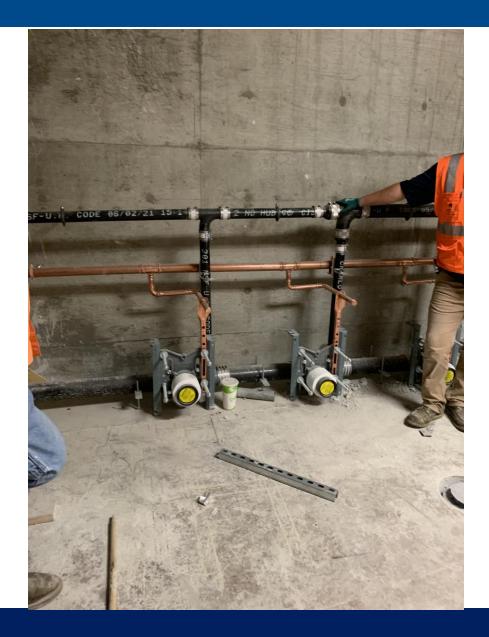

Public Restrooms, Lecture Hall, Concession Stand
- N/S Wing of Science Wing
- N/S Wing of Area J Level 3

# ADDITION CONSTRUCTION UPDATE - STEEL STRUCTURE STARTING THIS WEEK





Area D & G – Addition

## ADDITION CONSTRUCTION - FUTURE STATE

gouldevan

## ADDITION CONSTRUCTION - FUTURE STATE

## Lee's Summit High School

gouldevans

## KITCHEN & CAFETERIA AREA - CONSTRUCTION UPDATE



### KITCHEN & CAFETERIA AREA - CONSTRUCTION UPDATE



## **KTICHEN FLOORING UPDATE**





## CAFETERIA, KITCHEN, VISITOR LOCKER ROOM STATUS









Cafeteria – Updated ductwork & HVAC system, added sprinkler system, freshly painted walls, updated industrial ceiling, and new snack store & catering office



### FIELD HOUSE & LOCKER ROOMS-CONSTRUCTION UPDATE

## LOCKER ROOM - PLUMBING AND MECHANICAL SYSTEMS





## FIELD HOUSE, FIELD HOUSE LOBBY & LOCKER ROOMS STATUS







## PAC LOBBY & PUBLIC RESTROOMS - CONSTRUCTION UPDATE





## PAC LOBBY STATUS





PAC Lobby – New HVAC system, upsized storm drainage, updated ceiling, new LED lights, fresh bright paint

### PAC LOBBY & PUBLIC RESTROOMS COMING SOON

#### PAC Lobby

- Woodwork Features
- New resinous flooring

#### Public Restrooms

• New Wall Tile





## CONCESSION STAND - CONSTRUCTION UPDATE





# PAC LOBBY, PUBLIC RESTROOMS, CONCESSION STAND STATUS



Concession Stand and Lobby – New HVAC system, upsized storm drainage, updated ceiling, new LED lights, fresh bright paint

## **CONCESSION STAND – COMING SOON**



## AREA J SCIENCE WING STATUS

Key Plan:







Science Wing – New HVAC and Plumbing system, new LED lighting, updated scie