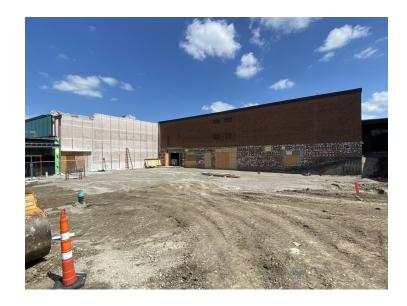

#### Addition:

- Punch list items in Addition 1
- Started steel erection
- Continued with footings and building pad

Area C - Addition 2 Steel Erection

#### Addition:

- Complete steel erection on North
- Pour concrete slabs on North
- Start concrete foundation footings on South addition 2

Area A/B - Finished Classroom

Area G - Building Pad Area B East—Demolition