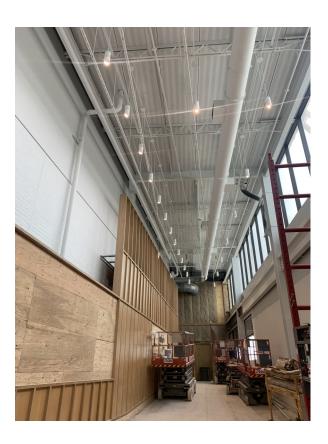

Addition- Wood Baffles in Entry Way

B Basement—New Mechanical Unit and Ductwork

Addition—Level 1—Ceilings, lights and paint complete in open office

B Building Basement—Overhead Mechanical Ductwork in Teacher Collaboration