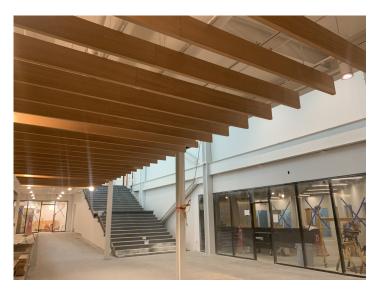

Addition- Wood Baffles in Entry Way

B Basement—New Mechanical Unit and Ductwork

Addition—Level 1—Ceilings, lights and paint complete in open office

B Building Basement—Overhead Mechanical Ductwork in Teacher Collaboration