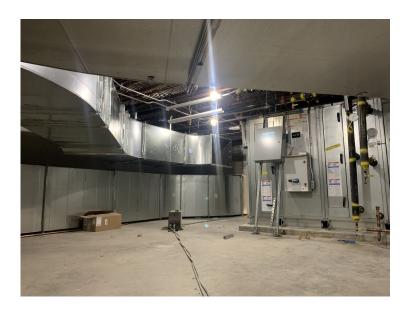

Addition- Wood Baffles in Entry Way

B Basement—New Mechanical Unit and Ductwork

Addition—Level 1—Ceilings, lights and paint complete in open office

B Building Basement—Overhead Mechanical Ductwork in Teacher Collaboration