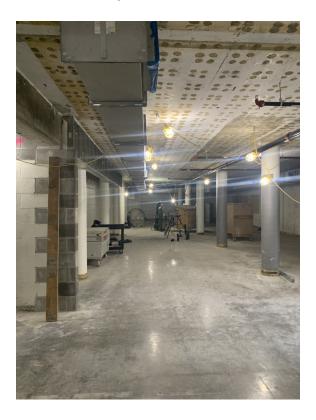

Addition—Level 2 - Wood Wall Installation in Progress

B Level 1 West—Hallway Overhead Work in Ceiling