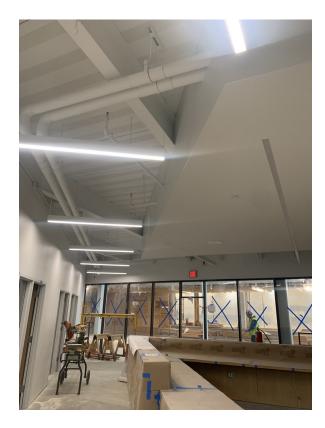

Addition- Wood Baffles in Entry Way

B Basement—New Mechanical Unit and Ductwork

Addition—Level 1—Ceilings, lights and paint complete in open office

B Building Basement—Overhead Mechanical Ductwork in Teacher Collaboration