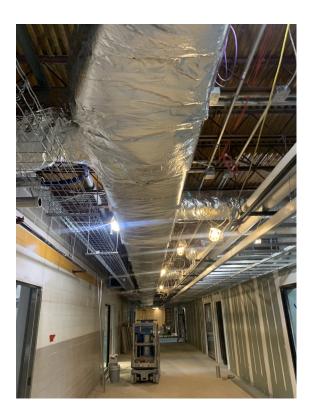

Addition- Wood Baffles in Entry Way

B Basement—New Mechanical Unit and Ductwork

Addition—Level 1—Ceilings, lights and paint complete in open office

B Building Basement—Overhead Mechanical Ductwork in Teacher Collaboration

Addition—Level 2 - Wood Wall Installation in Progress

B Level 1 West—Hallway Overhead Work in Ceiling